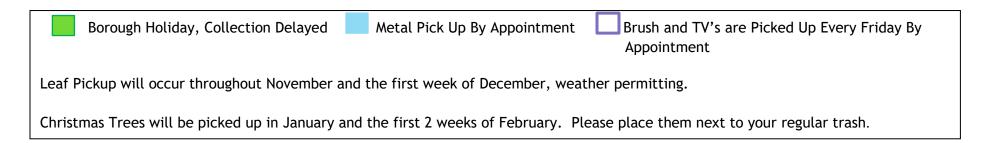

## **METAL PICKUP**

We are glad to assist our residents with metal pick up on the last Friday of the month. Please contact the Borough Office at 412-464-7310 to schedule the pickup. CUT OFF IS NOON THURSDAY BEFORE THE PICKUP.

## TELEVISIONS

For a fee of \$20.00 per television, paid in advance at the Borough Office, your TV will be picked up at your home on the Friday following payment.

## BRUSH

We will pick up brush on Fridays. Branches, bushes and hedges must be cut no longer than 4 feet and must be bundled. We will not remove trees or remove items from your yard. Please contact the Borough Office at 412-464-7310 to schedule the pickup. CUT OFF IS NOON THURSDAY BEFORE THE PICKUP

#### **GARBAGE**

Place your trash out at the curb the evening before your normal pickup date. Indicates a holiday and that pickup will be delayed by one day, except Thanksgiving, which will be picked up on Saturday.