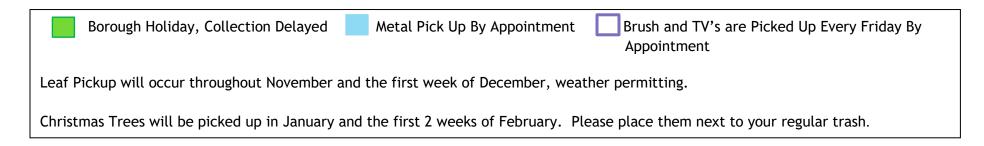

#### **METAL PICKUP**

We are glad to assist our residents with metal pick up on the last Friday of the month. Please contact the Borough Office at 412-464-7310 to schedule the pickup. CUT OFF IS NOON THURSDAY BEFORE THE PICKUP.

For a fee of \$20.00 per television, paid in advance at the Borough Office, your TV will be picked up at your home on the Friday following payment.

### BRUSH

We will pick up brush on Fridays. Branches, bushes and hedges must be cut no longer than 4 feet and must be bundled. We will not remove trees or remove items from your yard. Please contact the Borough Office at 412-464-7310 to schedule the pickup. CUT OFF IS NOON THURSDAY BEFORE THE PICKUP

#### **GARBAGE**

Place your trash out at the curb the evening before your normal pickup date. Indicates a holiday and that pickup will be delayed by one day, except Thanksgiving, which will be picked up on Saturday.